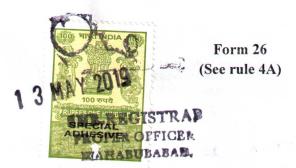

| Sl. no. | Documents                                                                                      | Whether filed (Write Yes/No)             |
|---------|------------------------------------------------------------------------------------------------|------------------------------------------|
|         | D. Line Margineri Caracteria                                                                   | {if there is any                         |
|         |                                                                                                | defect/shortcoming in the                |
|         |                                                                                                | documents, the same should be specified} |
| 1.      | Affidavit in Form 26 –                                                                         |                                          |
|         | (a) Whether all columns filled up.                                                             |                                          |
|         | (b) If not, which are blank column(s) (Please specify)                                         |                                          |
|         | (c) Whether the affidavit is sworn before an                                                   |                                          |
|         | Oath Commissioner or Magistrate of First<br>Class or before a Notary Public.                   |                                          |
| 2.      | Certified extract of electoral roll (when candidate is an elector of a different constituency) |                                          |
| 3.      | Form A and B (applicable in the case of candidates set up by political parties)                |                                          |
| 4.      | Copy of caste certificates (if the candidate claims to belong to SC/ST)                        |                                          |
| 5.      | Security deposit (whether made)                                                                |                                          |
| 6.      | Oath and affirmation (whether taken)                                                           |                                          |

#### N.B.

- 1. The Affidavit in Form 26 and Form A & B have to be filed latest by 3.00 P.M. on the last date of filing nominations.
- 2. If columns have been left blank in the affidavit in Form 26, this should be specified against item 1, and candidate should be asked to submit an affidavit complete in all respect, latest by the time fixed for commencement of scrutiny of nominations. Failure to submit revised affidavit complete in all respects, even after reminder by RO will be a ground for rejection of the nomination paper.
- 3. Oath has to be taken after filing nomination paper and before the date fixed for scrutiny.
- 4. Certified extract of electoral roll can be filed up to the time of scrutiny.